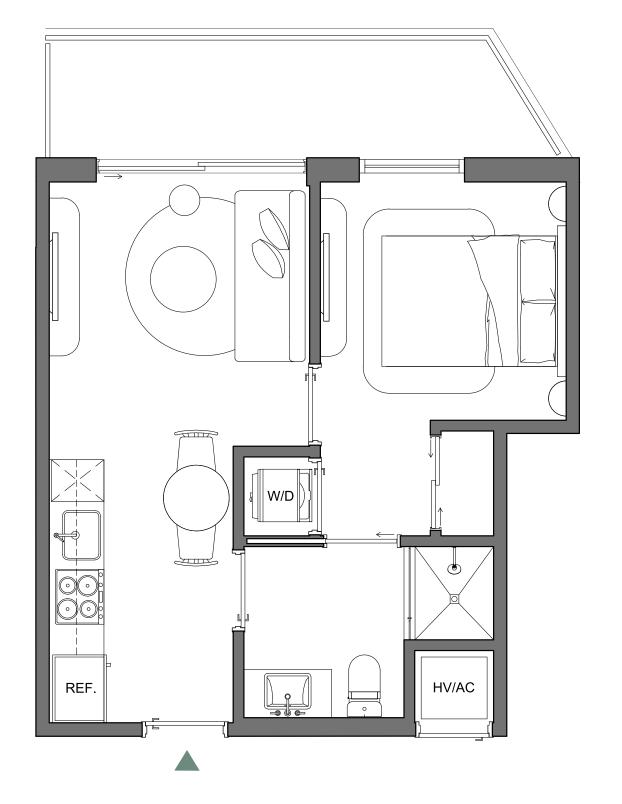

440 SQFT | 41 M2 INTERIOR 102 SQFT | 9 M2 EXTERIOR **TOTAL** 542 SQFT | 50 M2

Palma Miami Beach (the "Condominium") is being developed, offered and sold by Palma Miami Beach, LLC, a Florida limited liability company (the "Developer") and not by Lefferts Investments LLC or its other affiliates ("Lefferts"). The Developer is a separate legal entity from Lefferts. Any and all statements, disclosures and/or representations shall be deemed made by Developer and not by Lefferts and you agree to look solely to the Developer (and not to EQUAL MONITOR (STATE OF THE CONDITION OF