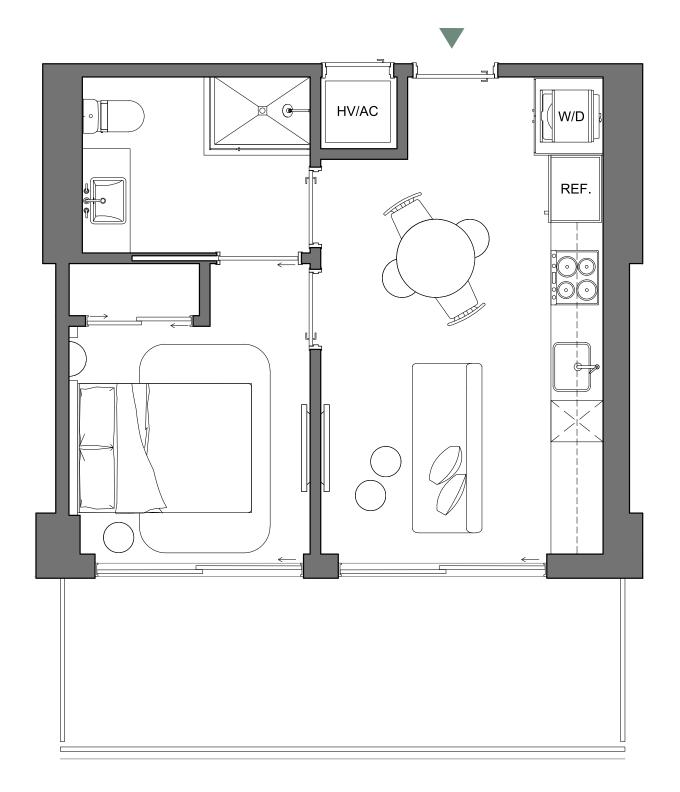

405 SQFT | 38 M2 INTERIOR 90 SQFT | 8 M2 EXTERIOR **TOTAL** 495 SQFT | 46 M2

Palma Miami Beach (the "Condominium") is being developed, offered and sold by Palma Miami Beach, LLC, a Florida limited liability company (the "Developer") and not by Lefferts Investments LLC or its other affiliates ("Lefferts"). The Developer is a separate legal entity from Lefferts. Any and all statements, disclosures and/or representations shall be deemed made by Developer and not by Lefferts and you agree to look solely to the Developer (and not to EQUAL MONITOR (STATE OF THE CONDITION OF