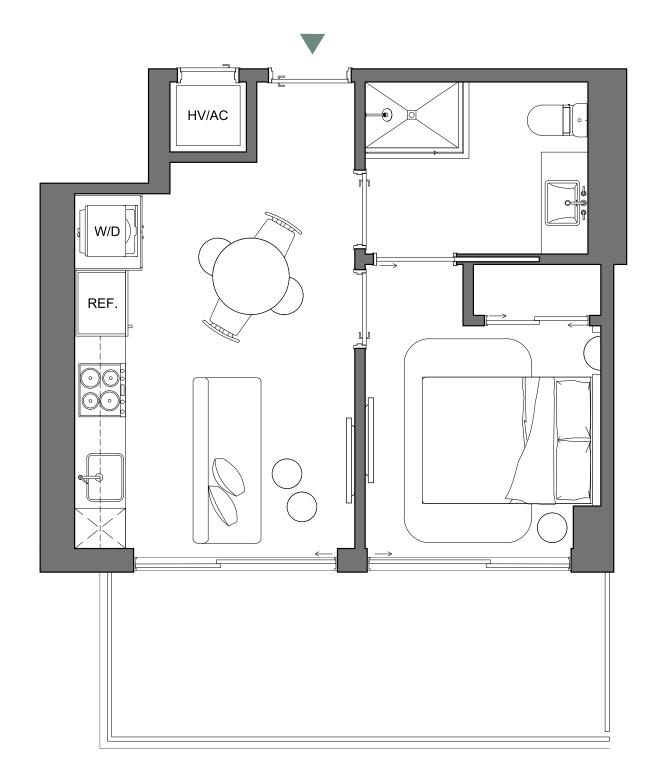

413 SQFT | 39 M2 INTERIOR EXTERIOR 150 SQFT | 14 M2 563 SQFT | 52 M2 TOTAL

Palma Miami Beach (the "Condominium") is being developed, offered and sold by Palma Miami Beach, LLC, a Florida limited liability company (the "Developer") and not by Lefferts Investments LLC or its other affiliates ("Lefferts"). The Developer is a separate legal entity from Lefferts. Any and all statements, disclosures and/or representations shall be deemed made by Developer and not by Lefferts and you agree to look solely to the Developer (and not to EQUAL DOUBLE LEfferts) with respect to any and all matters relating to the marketing and/or development of the Condominium and with respect to the sales of units in the Condominium.