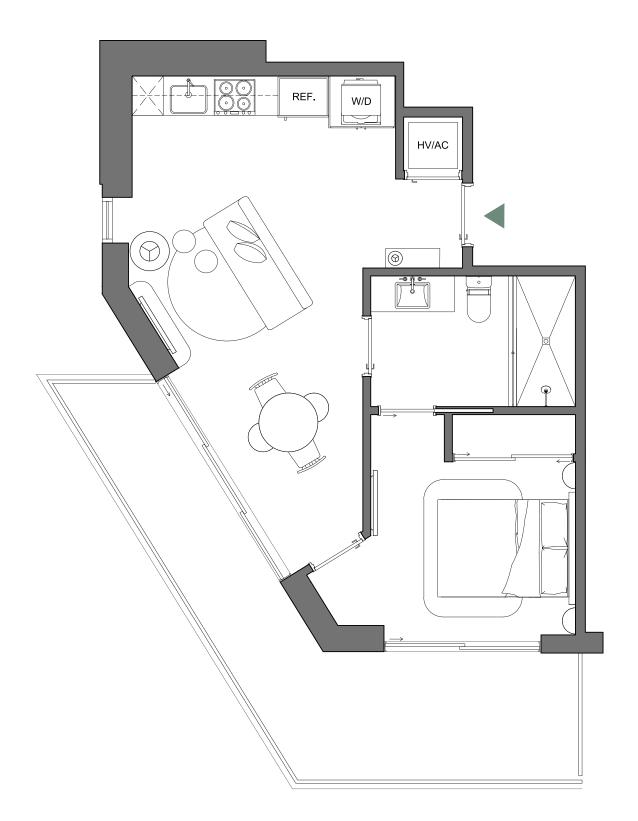

405 SQFT | 38 M2 INTERIOR 90 SQFT | 8 M2 EXTERIOR **TOTAL** 495 SQFT | 46 M2

Palma Miami Beach (the "Condominium") is being developed, offered and sold by Palma Miami Beach, LLC, a Florida limited liability company (the "Developer") and not by Lefferts Investments LLC or its other affiliates ("Lefferts"). The Developer is a separate legal entity from Lefferts. Any and all statements, disclosures and/or representations shall be deemed made by Developer and not by Lefferts and you agree to look solely to the Developer (and not to EQUAL MONITOR (STATE OF THE CONDITION OF