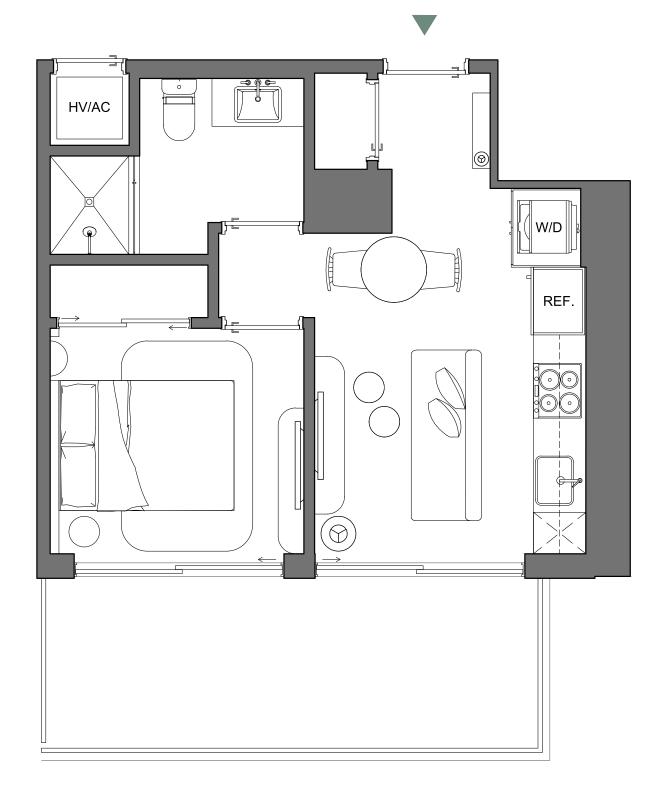

LEFFERTS

INTERIOR 442 SQFT | 41 M2
EXTERIOR 99 SQFT | 9 M2

TOTAL 541 SQFT | 50 M2

Palma Miami Beach (the "Condominium") is being developed, offered and sold by Palma Miami Beach, LLC, a Florida limited liability company (the "Developer") and not by Lefferts Investments LLC or its other affiliates ("Lefferts"). The Developer is a separate legal entity from Lefferts. Any and all statements, disclosures and/or representations shall be deemed made by Developer and not by Lefferts and you agree to look solely to the Developer (and not to Lefferts) with respect to any and all matters relating to the marketing and/or development of the Condominium and with respect to the sales of units in the Condominium.