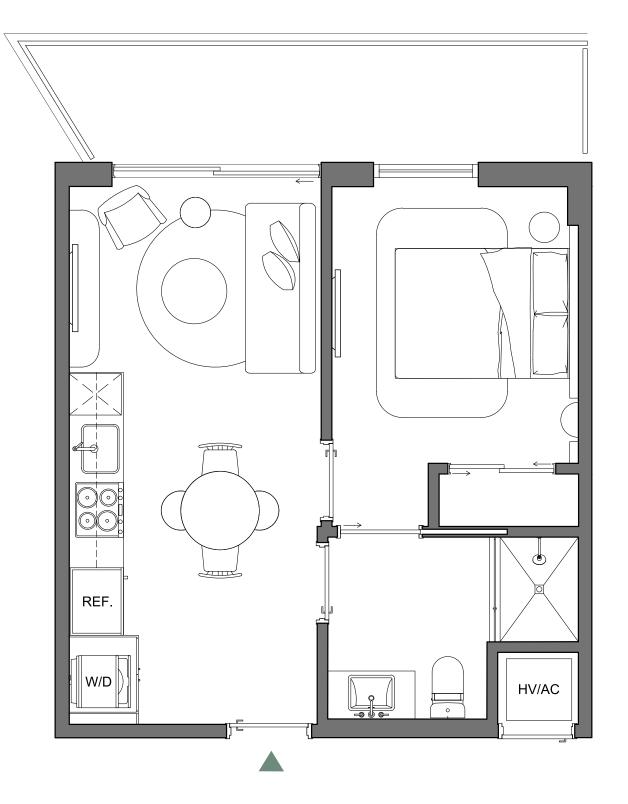

440 SQFT | 41 M2 INTERIOR 102 SQFT | 9 M2 EXTERIOR **TOTAL** 542 SQFT | 50 M2

Palma Miami Beach (the "Condominium") is being developed, offered and sold by Palma Miami Beach, LLC, a Florida limited liability company (the "Developer") and not by Lefferts Investments LLC or its other affiliates ("Lefferts"). The Developer is a separate legal entity from Lefferts. Any and all statements, disclosures and/or representations shall be deemed made by Developer and not by Lefferts and you agree to look solely to the Developer (and not to EQUAL MONITOR (STATE OF THE CONDITION OF