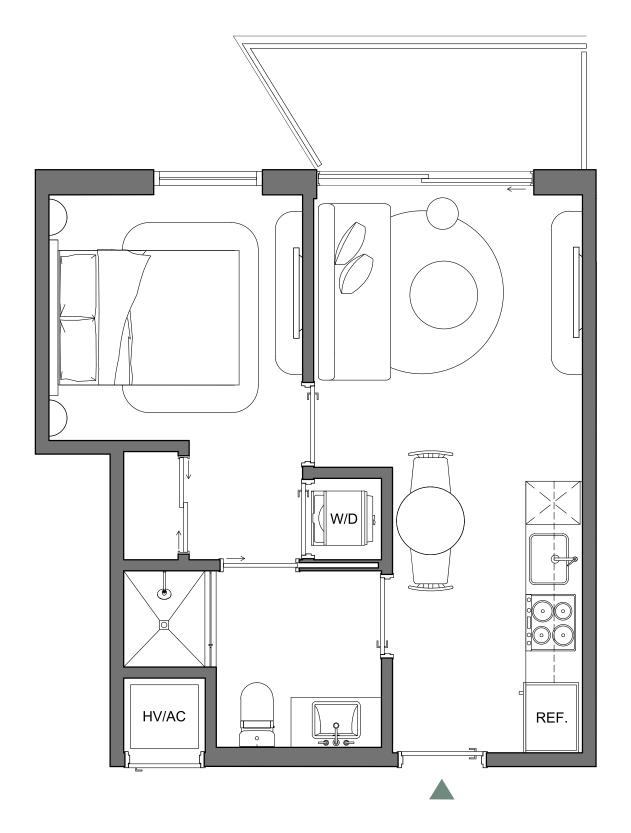

440 SQFT | 41 M2 INTERIOR 102 SQFT | 9 M2 EXTERIOR **TOTAL** 542 SQFT | 50 M2

Palma Miami Beach (the "Condominium") is being developed, offered and sold by Palma Miami Beach, LLC, a Florida limited liability company (the "Developer") and not by Lefferts Investments LLC or its other affiliates ("Lefferts"). The Developer is a separate legal entity from Lefferts. Any and all statements, disclosures and/or representations shall be deemed made by Developer and not by Lefferts and you agree to look solely to the Developer (and not to EQUAL MONITOR (STATE OF THE CONDITION OF