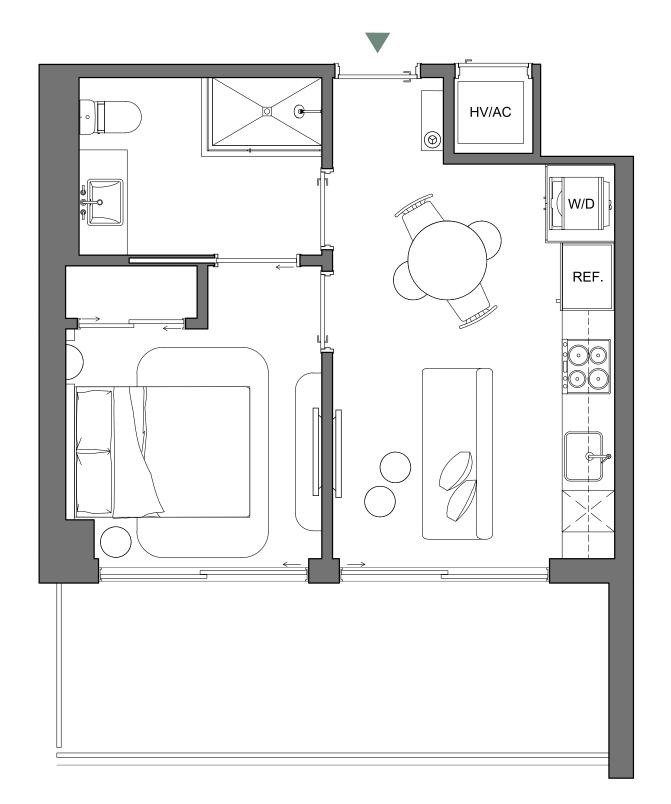

405 SQFT | 38 M2 INTERIOR 90 SQFT | 8 M2 EXTERIOR **TOTAL** 495 SQFT | 46 M2

Palma Miami Beach (the "Condominium") is being developed, offered and sold by Palma Miami Beach, LLC, a Florida limited liability company (the "Developer") and not by Lefferts Investments LLC or its other affiliates ("Lefferts"). The Developer is a separate legal entity from Lefferts. Any and all statements, disclosures and/or representations shall be deemed made by Developer and not by Lefferts and you agree to look solely to the Developer (and not to EQUAL MONITOR (STATE OF THE CONDITION OF