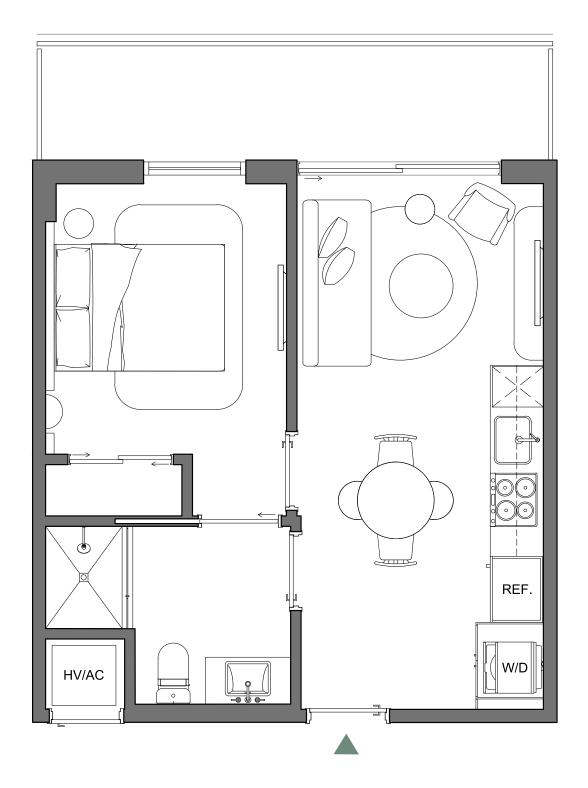

LEFFERTS

558 SQFT | 52 M2 INTERIOR **EXTERIOR** 201 SQFT | 19 M2 TOTAL 759 SQFT | 71 M2

Palma Miami Beach (the "Condominium") is being developed, offered and sold by Palma Miami Beach, LLC, a Florida limited liability company (the "Developer") and not by Lefferts Investments LLC or its other affiliates ("Lefferts"). The Developer is a separate legal entity from Lefferts. Any and all statements, disclosures and/or representations shall be deemed made by Developer and not by Lefferts and you agree to look solely to the Developer (and not to EQUAL DOUBLE LEfferts) with respect to any and all matters relating to the marketing and/or development of the Condominium and with respect to the sales of units in the Condominium.