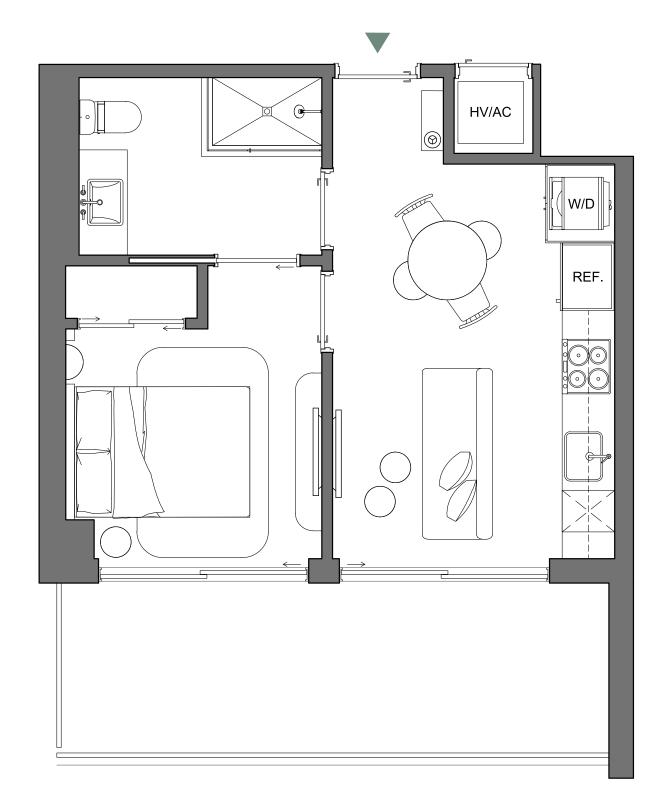

INTERIOR 442 SQFT | 41 M2
EXTERIOR 99 SQFT | 9 M2

TOTAL 541 SQFT | 50 M2

Palma Miami Beach (the "Condominium") is being developed, offered and sold by Palma Miami Beach, LLC, a Florida limited liability company (the "Developer") and not by Lefferts Investments LLC or its other affiliates ("Lefferts").

The Developer is a separate legal entity from Lefferts. Any and all statements, disclosures and/or representations shall be deemed made by Developer and not by Lefferts and you agree to look solely to the Developer (and not to UNIVERLED BEAUTION LEFFERTS).