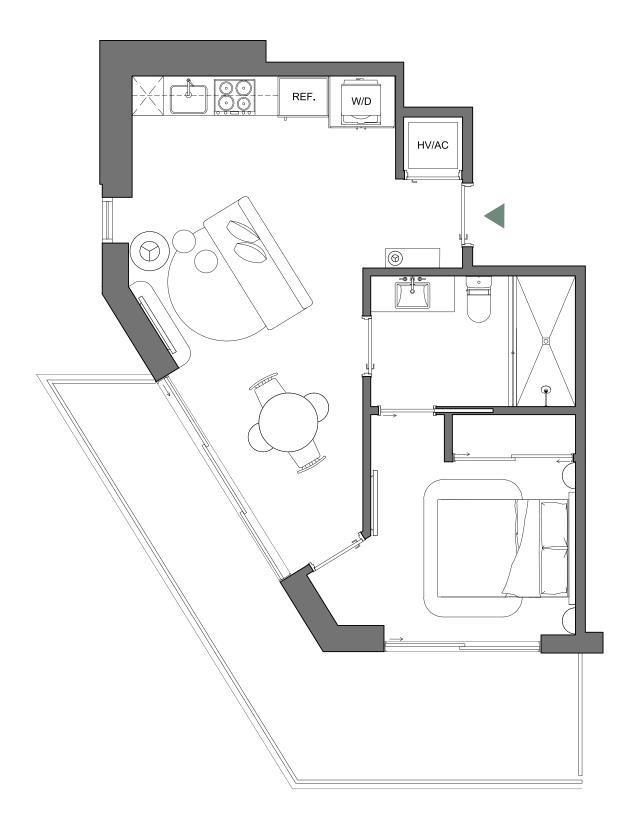

440 SQFT | 41 M2 INTERIOR 102 SQFT | 9 M2 EXTERIOR **TOTAL** 542 SQFT | 50 M2

Palma Miami Beach (the "Condominium") is being developed, offered and sold by Palma Miami Beach, LLC, a Florida limited liability company (the "Developer") and not by Lefferts Investments LLC or its other affiliates ("Lefferts"). The Developer is a separate legal entity from Lefferts. Any and all statements, disclosures and/or representations shall be deemed made by Developer and not by Lefferts and you agree to look solely to the Developer (and not to EQUAL MONITOR (STATE OF THE CONDITION OF