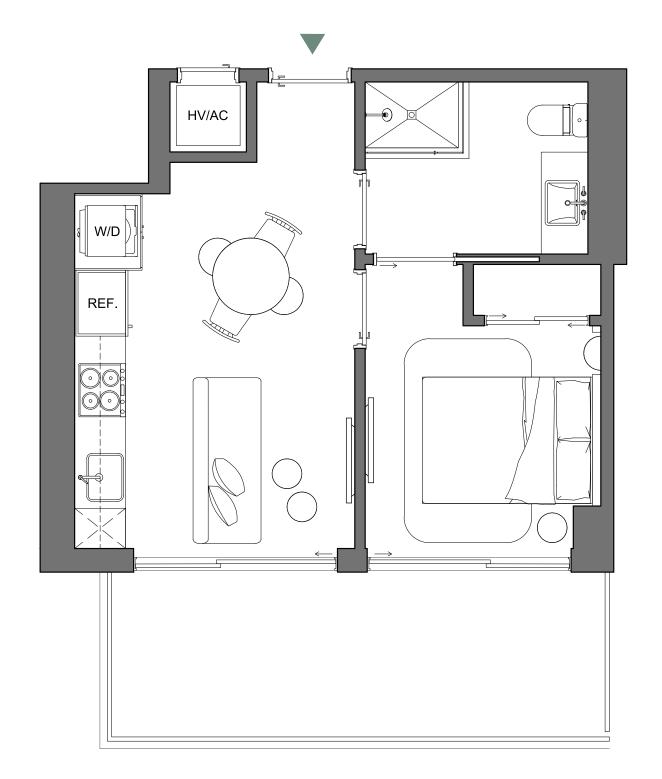

LEFFERTS

558 SQFT | 52 M2 INTERIOR **EXTERIOR** 201 SQFT | 19 M2 TOTAL 759 SQFT | 71 M2

Palma Miami Beach (the "Condominium") is being developed, offered and sold by Palma Miami Beach, LLC, a Florida limited liability company (the "Developer") and not by Lefferts Investments LLC or its other affiliates ("Lefferts"). The Developer is a separate legal entity from Lefferts. Any and all statements, disclosures and/or representations shall be deemed made by Developer and not by Lefferts and you agree to look solely to the Developer (and not to EQUAL MONITOR (STATE OF THE CONDITION OF