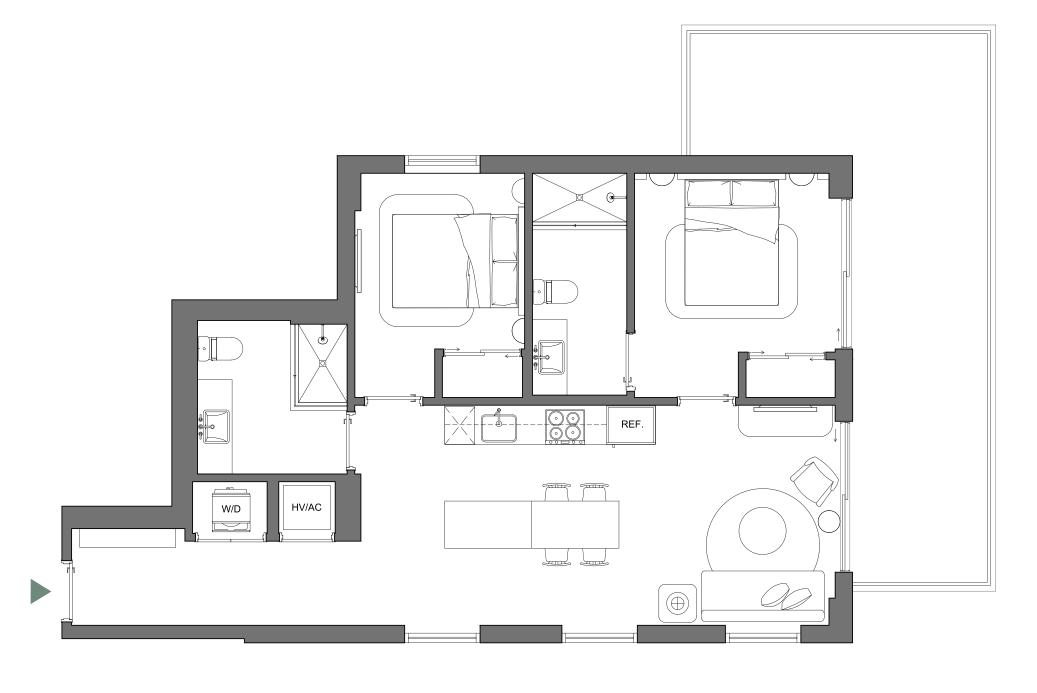

### TWO BED / TWO BATH

 INTERIOR
 889 SQFT | 83 M2

 EXTERIOR
 291 SQFT | 27 M2

 TOTAL
 1,180 SQFT | 110 M2

Palma Miami Beach (the "Condominium") is being developed, offered and sold by Palma Miami Beach, LLC, a Florida limited liability company (the "Developer") and not by Lefferts Investments LLC or its other affiliates ("Lefferts"). The Developer is a separate legal entity from Lefferts. Any and all statements, disclosures and/or representations shall be deemed made by Developer and not by Lefferts and you agree to look solely to the Developer (and not to Lefferts) with respect to any and all matters relating to the marketing and/or development of the Condominium and with respect to the sales of units in the Condominium.