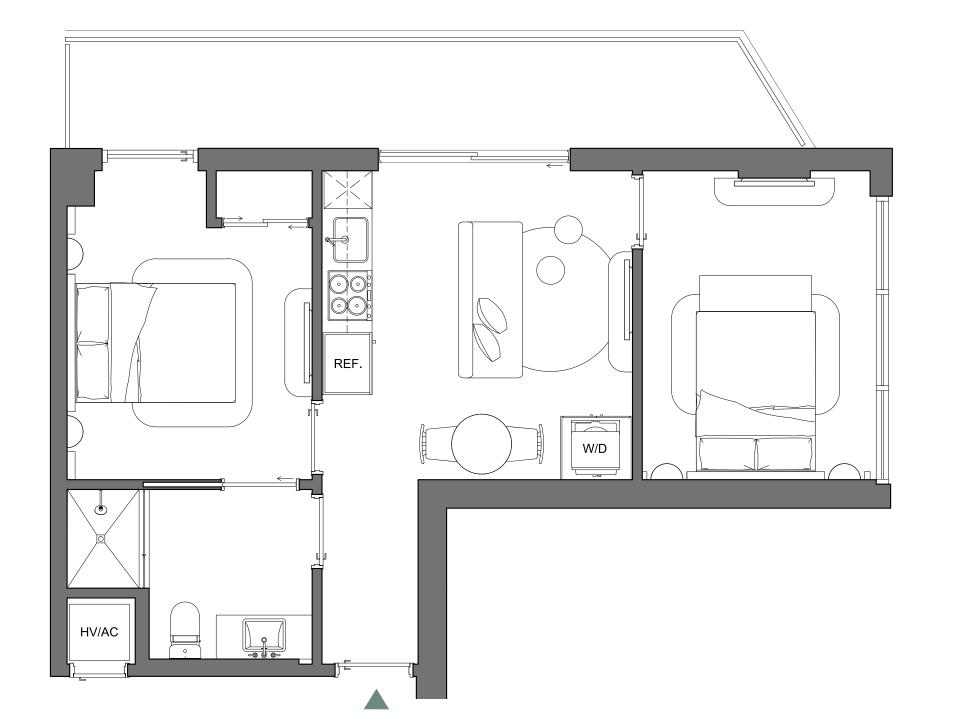

440 SQFT | 41 M2 INTERIOR 102 SQFT | 9 M2 EXTERIOR **TOTAL** 542 SQFT | 50 M2

Palma Miami Beach (the "Condominium") is being developed, offered and sold by Palma Miami Beach, LLC, a Florida limited liability company (the "Developer") and not by Lefferts Investments LLC or its other affiliates ("Lefferts"). The Developer is a separate legal entity from Lefferts. Any and all statements, disclosures and/or representations shall be deemed made by Developer and not by Lefferts and you agree to look solely to the Developer (and not to EQUAL MONITOR (STATE OF THE CONDITION OF