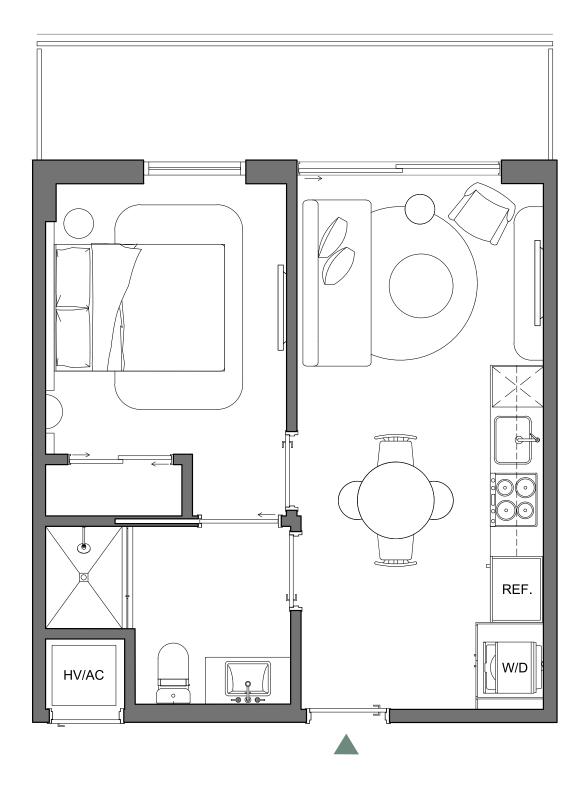

LEFFERTS

413 SQFT | 39 M2 INTERIOR EXTERIOR 150 SQFT | 14 M2 563 SQFT | 52 M2 TOTAL

Palma Miami Beach (the "Condominium") is being developed, offered and sold by Palma Miami Beach, LLC, a Florida limited liability company (the "Developer") and not by Lefferts Investments LLC or its other affiliates ("Lefferts"). The Developer is a separate legal entity from Lefferts. Any and all statements, disclosures and/or representations shall be deemed made by Developer and not by Lefferts and you agree to look solely to the Developer (and not to EQUAL DOUBLE LEfferts) with respect to any and all matters relating to the marketing and/or development of the Condominium and with respect to the sales of units in the Condominium.