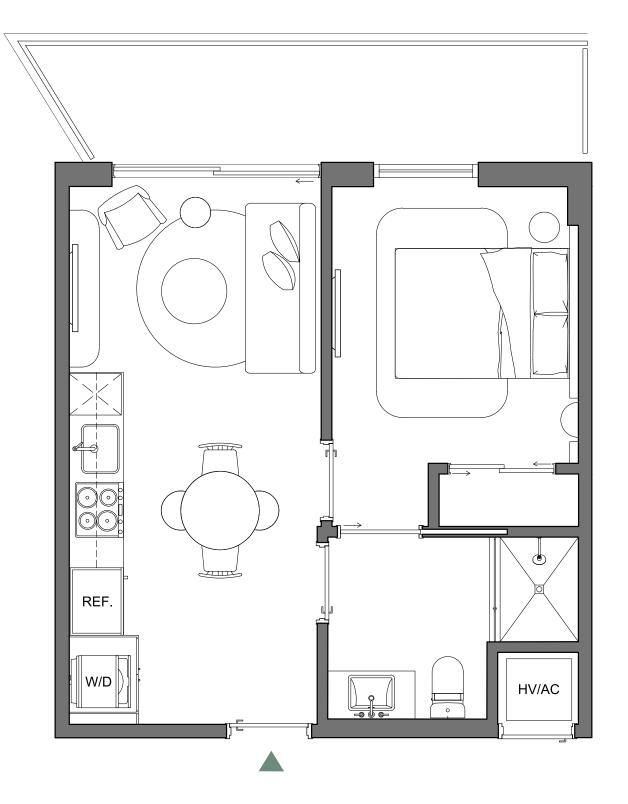

LEFFERTS

413 SQFT | 39 M2 INTERIOR EXTERIOR 150 SQFT | 14 M2 563 SQFT | 52 M2 TOTAL

Palma Miami Beach (the "Condominium") is being developed, offered and sold by Palma Miami Beach, LLC, a Florida limited liability company (the "Developer") and not by Lefferts Investments LLC or its other affiliates ("Lefferts"). The Developer is a separate legal entity from Lefferts. Any and all statements, disclosures and/or representations shall be deemed made by Developer and not by Lefferts and you agree to look solely to the Developer (and not to EQUAL DOUBLE LEfferts) with respect to any and all matters relating to the marketing and/or development of the Condominium and with respect to the sales of units in the Condominium.