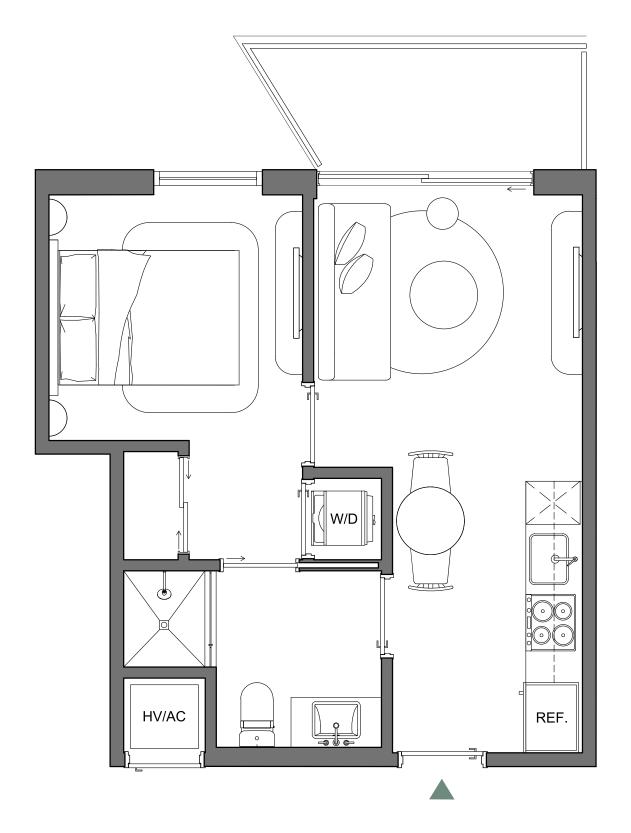

INTERIOR 442 SQFT | 41 M2
EXTERIOR 99 SQFT | 9 M2

TOTAL 541 SQFT | 50 M2

Palma Miami Beach (the "Condominium") is being developed, offered and sold by Palma Miami Beach, LLC, a Florida limited liability company (the "Developer") and not by Lefferts Investments LLC or its other affiliates ("Lefferts").

The Developer is a separate legal entity from Lefferts. Any and all statements, disclosures and/or representations shall be deemed made by Developer and not by Lefferts and you agree to look solely to the Developer (and not to UNIVERLED BEAUTION LEFFERTS).