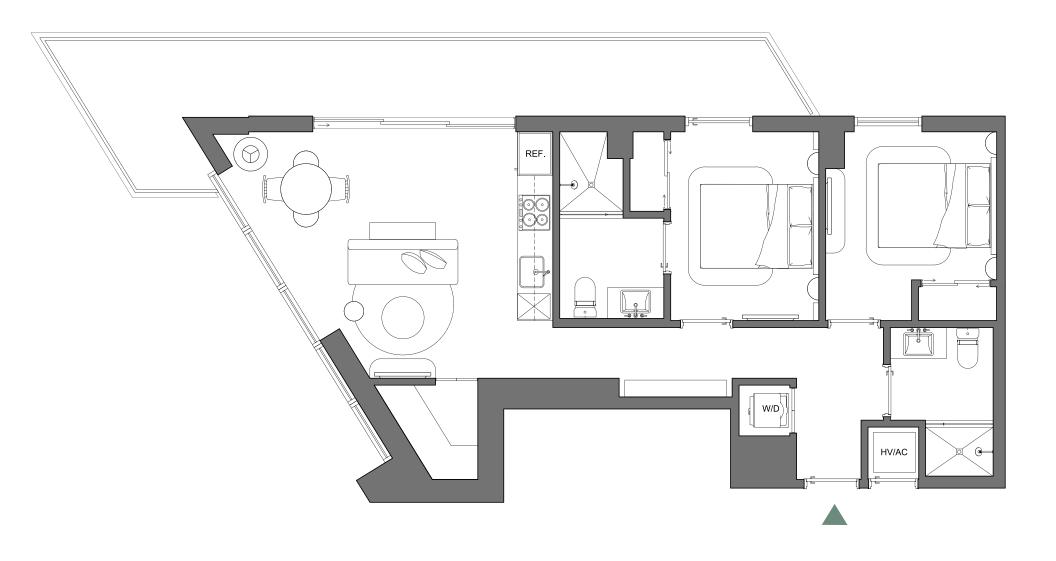

### TWO BED / TWO BATH

 INTERIOR
 889 SQFT | 83 M2

 EXTERIOR
 291 SQFT | 27 M2

 TOTAL
 1,180 SQFT | 110 M2

Palma Miami Beach (the "Condominium") is being developed, offered and sold by Palma Miami Beach, LLC, a Florida limited liability company (the "Developer") and not by Lefferts Investments LLC or its other affiliates ("Lefferts"). The Developer is a separate legal entity from Lefferts. Any and all statements, disclosures and/or representations shall be deemed made by Developer and not by Lefferts and you agree to look solely to the Developer (and not to Lefferts) with respect to any and all matters relating to the marketing and/or development of the Condominium and with respect to the sales of units in the Condominium.