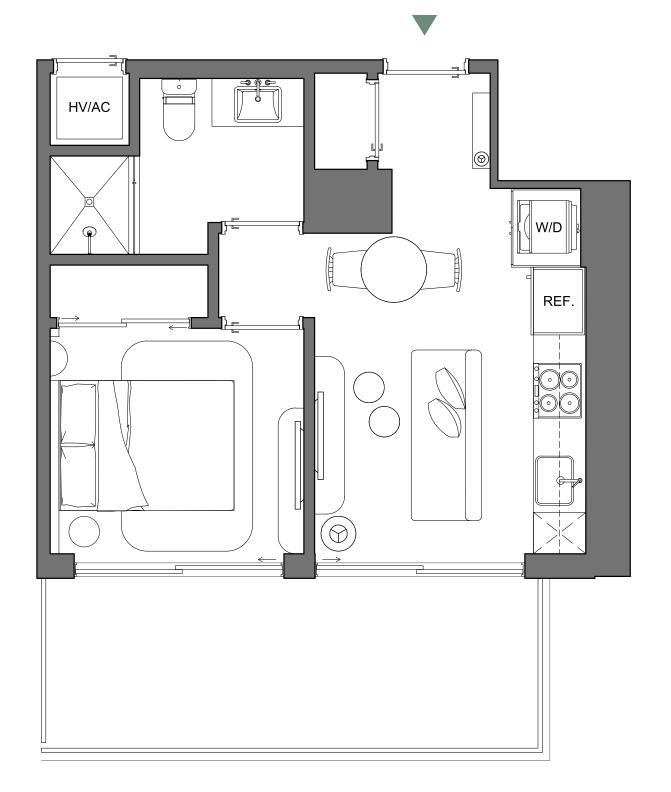

INTERIOR 442 SQFT | 41 M2
EXTERIOR 99 SQFT | 9 M2

TOTAL 541 SQFT | 50 M2

Palma Miami Beach (the "Condominium") is being developed, offered and sold by Palma Miami Beach, LLC, a Florida limited liability company (the "Developer") and not by Lefferts Investments LLC or its other affiliates ("Lefferts").