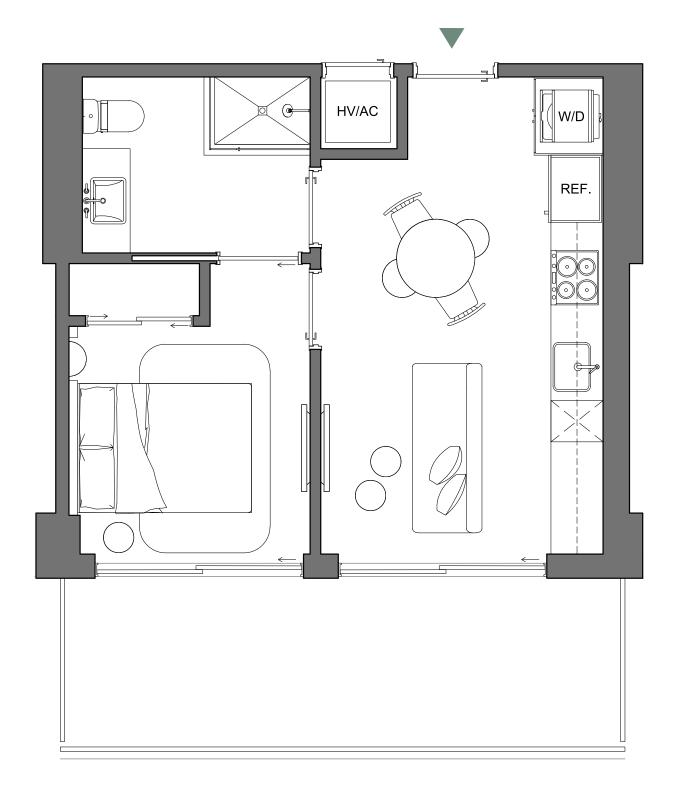

#### TWO BED / ONE BATH

620 SQFT | 58 M2 INTERIOR 149 SQFT | 14 M2 EXTERIOR TOTAL 769 SQFT | 71 M2

Palma Miami Beach (the "Condominium") is being developed, offered and sold by Palma Miami Beach, LLC, a Florida limited liability company (the "Developer") and not by Lefferts Investments LLC or its other affiliates ("Lefferts"). The Developer is a separate legal entity from Lefferts. Any and all statements, disclosures and/or representations shall be deemed made by Developer and not by Lefferts and you agree to look solely to the Developer (and not to EQUAL MONITOR (STATE OF THE CONDITION OF