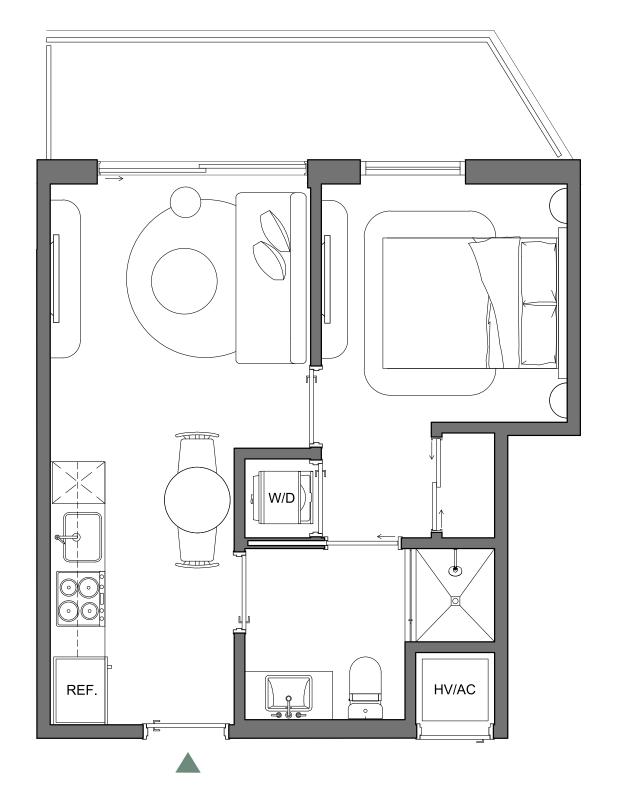

440 SQFT | 41 M2 INTERIOR 102 SQFT | 9 M2 EXTERIOR **TOTAL** 542 SQFT | 50 M2

Palma Miami Beach (the "Condominium") is being developed, offered and sold by Palma Miami Beach, LLC, a Florida limited liability company (the "Developer") and not by Lefferts Investments LLC or its other affiliates ("Lefferts"). The Developer is a separate legal entity from Lefferts. Any and all statements, disclosures and/or representations shall be deemed made by Developer and not by Lefferts and you agree to look solely to the Developer (and not to EQUAL MONITOR (STATE OF THE CONDITION OF